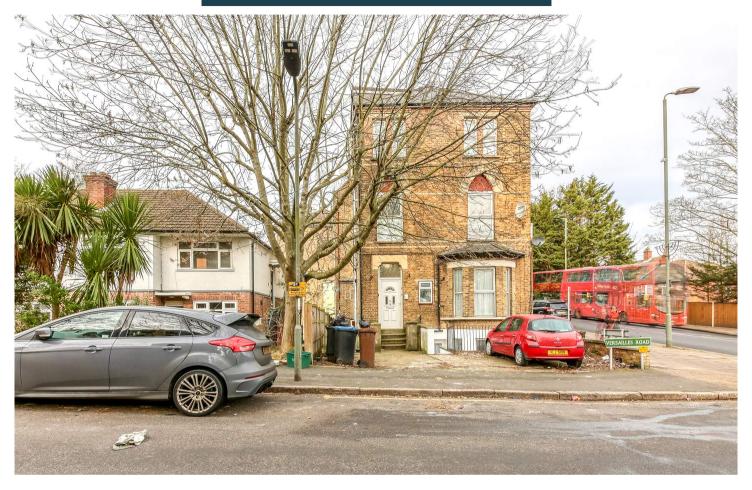

## Truuli

Anerley Road, London, SE20 8DL

£280,000 Leasehold

- Close to Crystal Palace and Anerley train stations
- In need of some updating
- High ceilings and natural lighting
- Easy access of Crystal Palace Park
- Close to all local transport and amenities
- Spacious period conversion

## Anerley Road, London, SE20 8DL

## £280,000 Leasehold

A well presented two bedroom first-floor flat, located close to Crystal Palace station, offering an opportunity to embrace the vibrant lifestyle of this sought-after area.

First Floor 406 sq.ft. (37.7 sq.m.) approx.