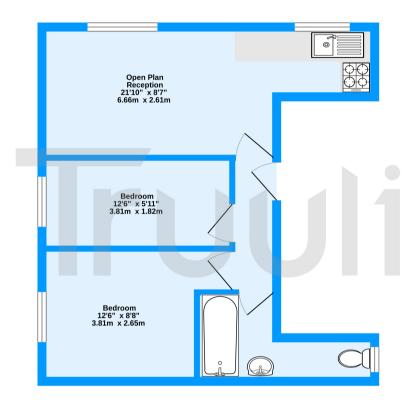

## £280,000 Leasehold

A well presented two bedroom first-floor flat, located close to Crystal Palace station, offering an opportunity to embrace the vibrant lifestyle of this sought-after area.

First Floor 406 sq.ft. (37.7 sq.m.) approx.

Anerley Road, London SE20

TOTAL FLOOR AREA: 406 sq.ft. (37.7 sq.m.) approx.

Measurements are approximate. Not to scale. Illustrative purposes only
Made with Metropic XC202.