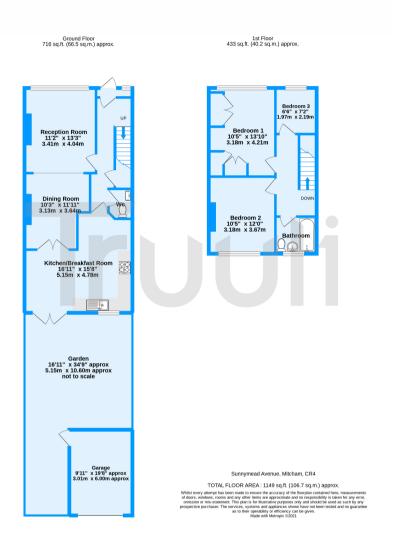

## Truuli

Sunnymead Avenue, Mitcham, Surrey, CR4 1EW

£550,000 Freehold

- Potential for expansion (STPP)
- Downstairs cloakroom
- Close to good ofsted rated schools
- Sought after location

- Semi detached family home
- Close to a plethora of local transport and amenities