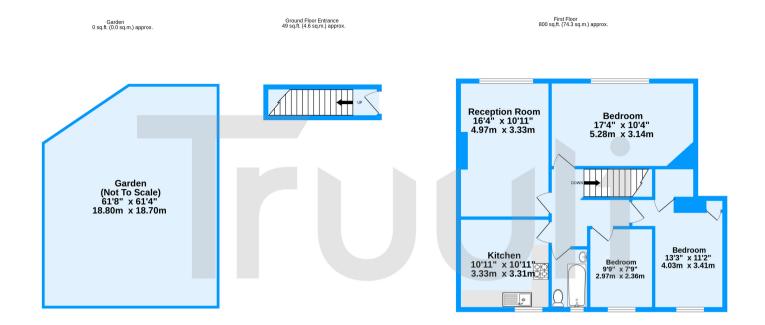

## £400,000 Leasehold

Desirably located close to Norwood Park and Crystal Palace Triangle is this first-floor three-bedroom maisonette with a large rear garden.

Gibbs Close, London, SE19

TOTAL FLOOR AREA: 850 sq.ft. (78.9 sq.m.) approx.

Measurements are approximate. Not to scale. Illustrative purposes only

Made with Metropix ©2024