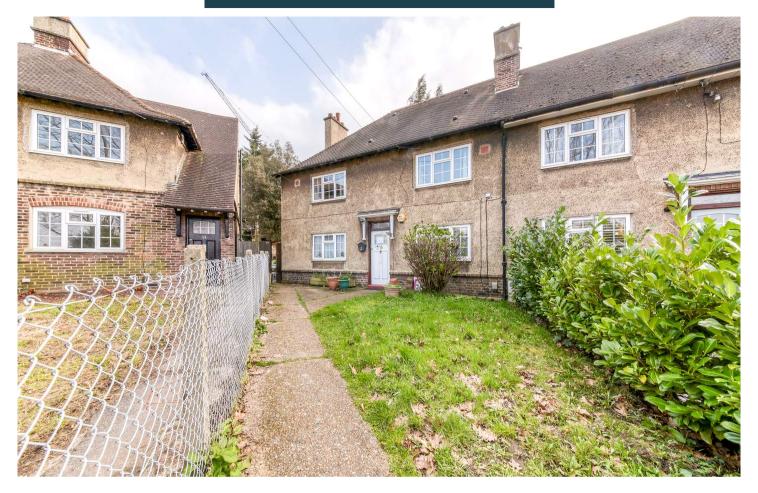

## Truuli

Gibbs Close, London, SE19 1JL

£400,000 Leasehold

- No onward chain
- Three good size bedrooms
- Large private rear garden
- Own private entrance

- Close to Crystal Palace "Triangle"
- Close to the Green open spaces of Norwood Park

## £400,000 Leasehold

Desirably located close to Norwood Park and Crystal Palace Triangle is this first-floor three-bedroom maisonette with a large rear garden.

Gibbs Close, London, SE19

TOTAL FLOOR AREA: 850 sq.ft. (78.9 sq.m.) approx.