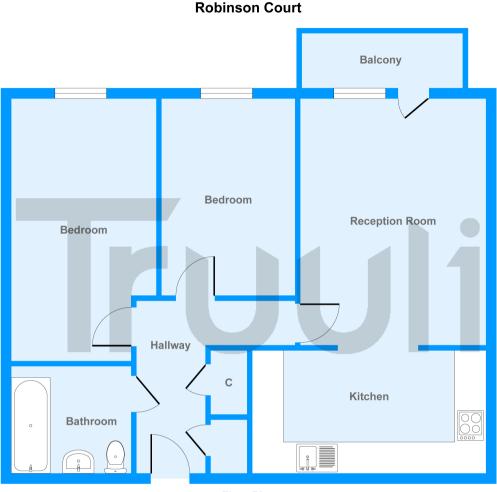

## £265,000 Leasehold

This two-bedroom apartment is beautifully presented throughout, offering light and spacious living in a modern building.

The apartment comprises an open-plan kitchen, dining room, and reception room that opens out onto the spacious balcony. The two bedrooms are both doubles, and the three-piece bathroom is in good order.

Floor Plan

Produced by Elements Property