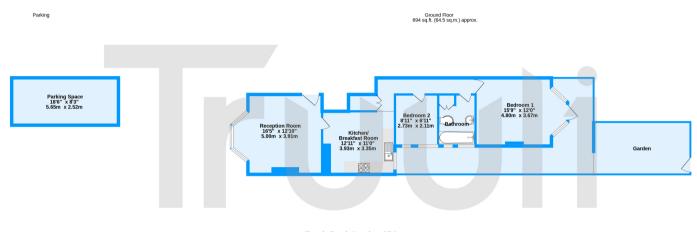

Temple Road, Croydon, CR0 TOTAL FLOOR AREA : 847 sq.ft. (78.7 sq.m.) approx. Measurements are approximate. Not to scale. Illustrative purposes only Made with Metropic #2020