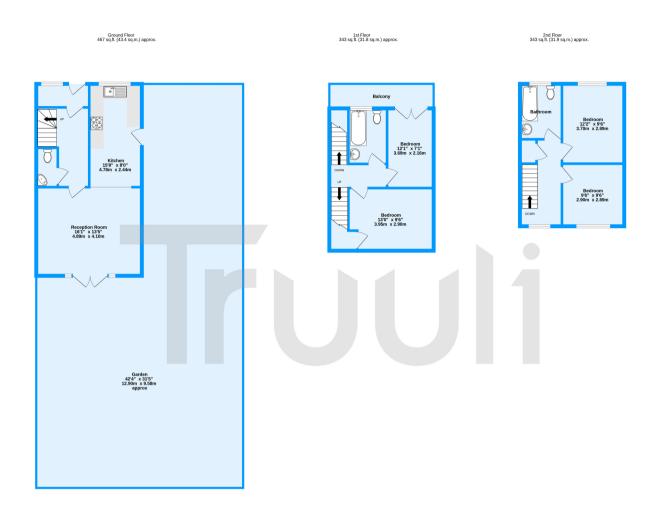

## Pittville Gardens, London, SE25 4DJ

£600,000 Freehold

This is a great opportunity to purchase this end-of-terrace, freehold townhouse.

The property offers four generous double bedrooms and two bathrooms along with a spacious open-plan kitchen/reception room providing direct access to a private garden.

The property is sold chain-free & also benefits from off-street parking.

TOTAL FLOOR AREA: 1153 sq.ft. (107.1 sq.m.) approx.
Measurements are approximate. Not to scale. Illustrative purposes only
Made with Metropix @2024