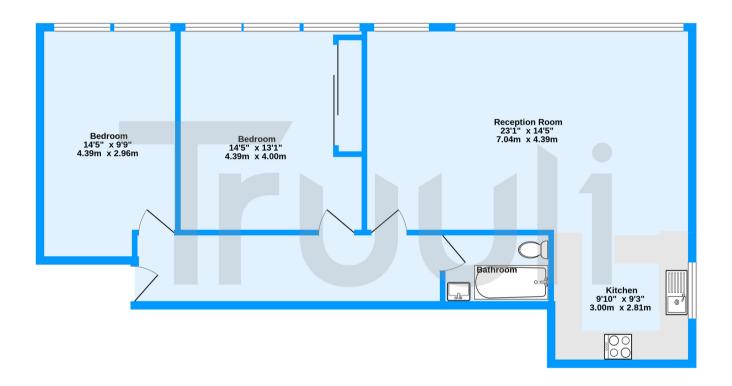

Sixth Floor 917 sq.ft. (85.2 sq.m.) approx.

Fitzroy Court, Whitehorse Road, Croydon, CR0

TOTAL FLOOR AREA: 917 sq.ft. (85.2 sq.m.) approx.

Measurements are approximate. Not to scale. Illustrative purposes only