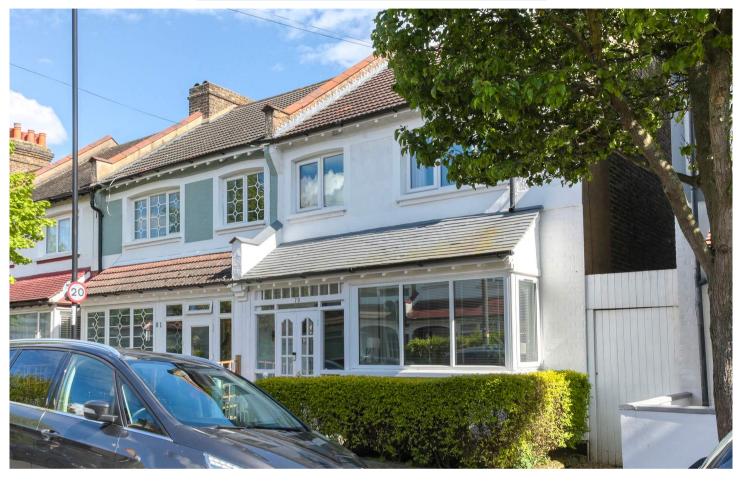

## Truuli

**Torridge Road, Thornton Heath, Surrey, CR7 7EZ** £475,000 Freehold

- Offered to the market with no onward chain
- Additonal utility room
- Beautiful and stylishly decorated by current owners
- Side access to the property and garden

## Torridge Road, Thornton Heath, Surrey, CR7 7EZ

## £475,000 Freehold

\*\*\* Guide price £475,000 - £500,000 \*\*\* This stunningly modernised, end-of-terrace, three-bed home was built in the early 1910s. It retains some amazing character details like the original front door, stained glass, original stair spindles and even some of the original neighbours.