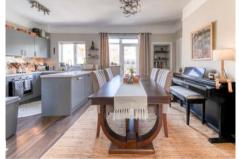

## £475,000 Freehold

\*\*\* Guide price £475,000 - £500,000 \*\*\* This stunningly modernised, end-of-terrace, three-bed home was built in the early 1910s. It retains some amazing character details like the original front door, stained glass, original stair spindles and even some of the original neighbours.