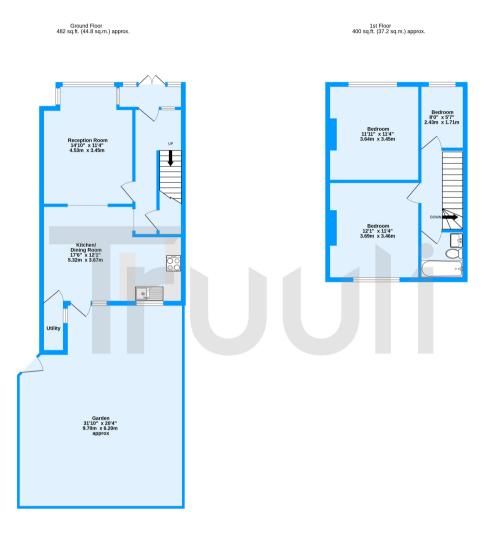

TOTAL FLOOR AREA : 882 sq.ft. (82.0 sq.m.) approx. Jeasurements are approximate. Not to scale. Illustrative purposes only Made with Metropic ©2024