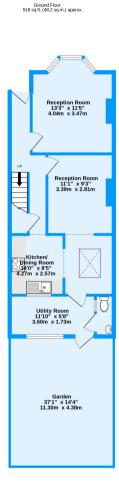

Pawsons Road, Thornton Heath, CR0 TOTAL FLOOR AREA : 895 sq.ft. (83.1 sq.m.) approx. Measurements are approximate. Not to scale, illustrative purposes only