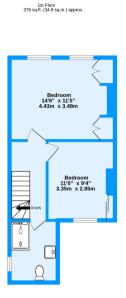

Pawsons Road, Thornton Heath, CR0 TOTAL FLOOR AREA : 895 sq.ft. (83.1 sq.m.) approx. Measurements are approximate. Not to scale, illustrative purposes only