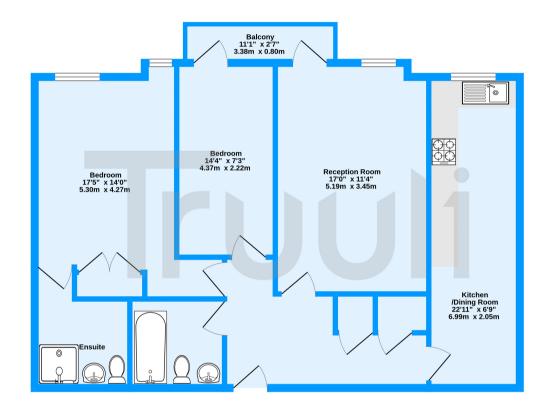

Tavistock Road is located within very close reach of East Croydon Station, Whitgift & Centrale Shopping Centres and West Croydon Station.

Second Floor 841 sq.ft. (78.1 sq.m.) approx.

Tavistock Road, Croydon, CR0

TOTAL FLOOR AREA: 841 sq.ft. (78.1 sq.m.) approx.

Measurements are approximate. Not to scale. Illustrative purposes on Made with Metropix ©2024