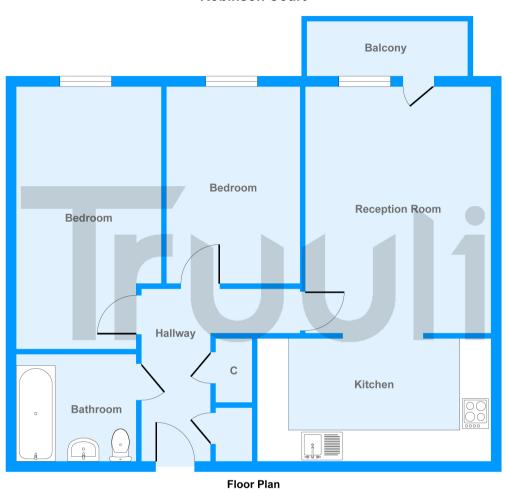

## Robinson Court, Campbell Road, Croydon, Surrey, CR0 2SP

£160,000 Leasehold

This two-bedroom apartment is beautifully presented throughout, offering light and spacious living in a modern building.

The apartment comprises an open-plan kitchen, dining room, and reception room that opens out onto the spacious balcony. The two bedrooms are both doubles, and the three-piece bathroom is in good order.