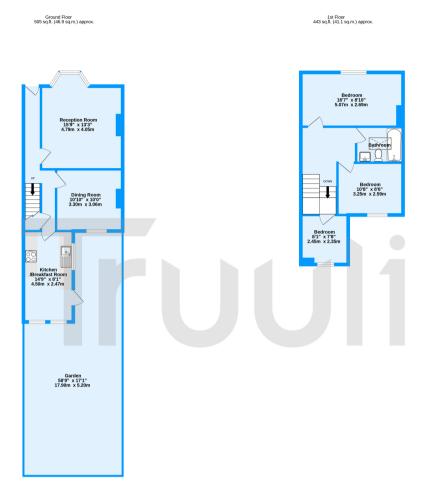

Wortley Road, Croydon, CR0

TOTAL FLOOR AREA: 947 sq.ft. (88.0 sq.m.) approx.

Measurements are approximate. Not to scale. Illustrative purposes onl
Made with Metropic X2021.