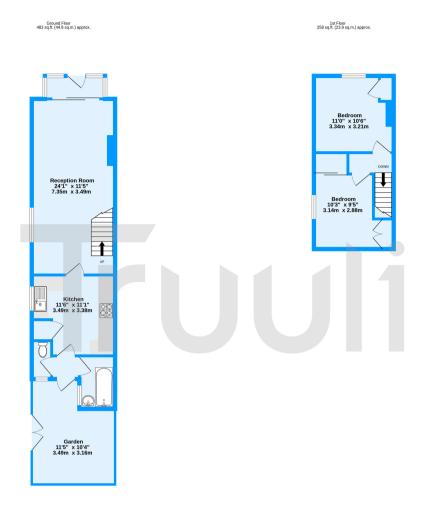

Cuthbert Road, Croydon, CR0

TOTAL FLOOR AREA: 740 sq.ft. (68.8 sq.m.) approx.

Measurements are approximate. Not to scale. Illustrative purposes only
Made with Metopoix 92250.