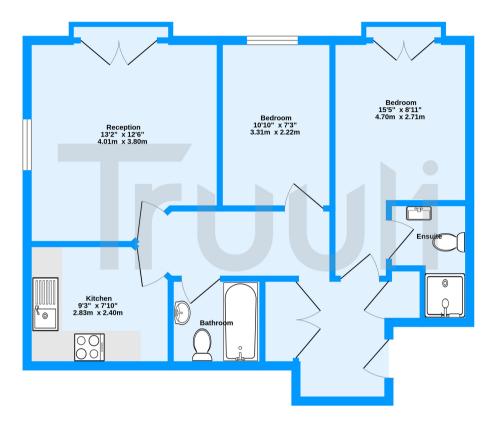

## £290,000 Leasehold

Situated on a peaceful, residential development off of Southbridge Road, this spacious two double bedroom top floor, apartment is offered to the market with no onward chain.

TOTAL FLOOR AREA : 614 sq.ft. (57.0 sq.m.) approx. Measurements are approximate. Not to scale. Illustrative purposes only Made with Metropic ©2024