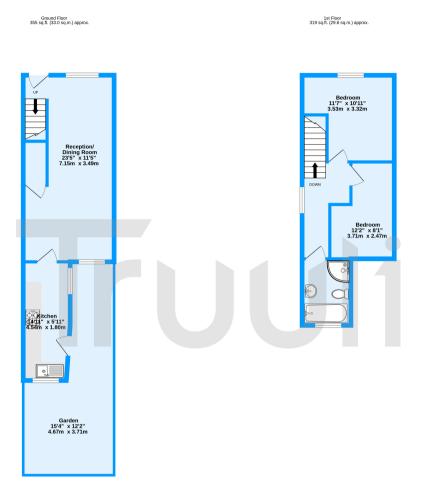

Sheldon Street, Croydon, CR0

TOTAL FLOOR AREA: 674 sq.ft. (62.6 sq.m.) approx.

Measurements are approximate. Not to scale. Illustrative purposes only
Made with Metropix (2020).