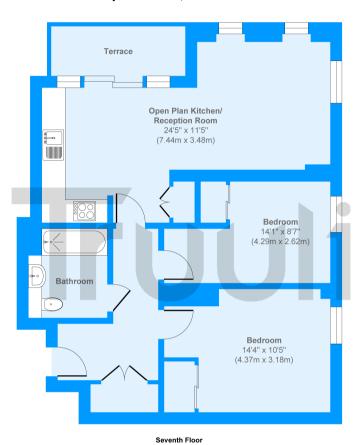

## Vita Apartments, Caithness Walk

Approx. Gross Internal Floor Area 721 sq. ft / 67.00 sq. m