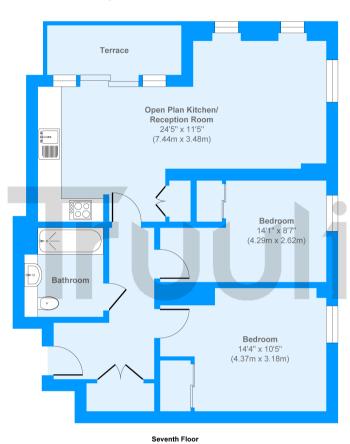

## Vita Apartments, Caithness Walk

Approx. Gross Internal Floor Area 721 sq. ft / 67.00 sq. m
Produced by Elements Property