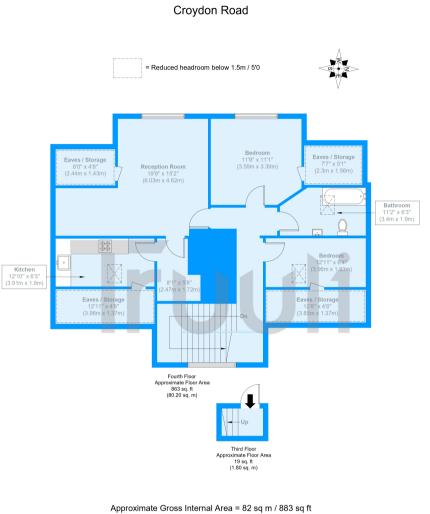

Restricted head height = 19.3 sq m / 208 sq ft Total = 101.3 sq m / 208 sq ft Total = 101.3 sq m / 1091 sq ft The Floor plan is not to scale and measurements and areas shown are approximate and therefore should be used for illustrative purposes only. The plan has been prepared in accordance with the RICS code of Measuring Practice and whilst we have confidence in the information produced it must not be relied on. Maximum lengths and widths are represented on the floor plan. If there is any aspect of particular importance, you should carry out or commission your own inspection of the property. Copyright @ BleuPlan