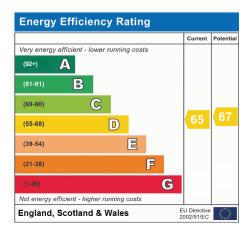

x 6'4" .17m x 1.93m (2.73m x 2.25m) Bedroom 9'1" x 8'10' (2.77m x 2.69m) Bedroom Reception Room 14'0" x 10'0" (4.26m x 3.06m) 11'11" x 10'3" (3.63m x 3.12m) Third Floor Approximate Floor Area 535 sq. ft (49.70 sq. m)

Avenue Road

Approximate Gross Internal Area = 49.7 sq m / 535 sq ft

The Floor plan is not to scale and measurements and areas shown are approximate and therefore should be used for illustrative purposes only. The plan has been prepared in accordance with the RICS code of Measuring Practice and whilet we have confidence in the information produced it must not be relied on. Maximum lengths and widths are represented on the floor plan. If there is any aspect of particular importance, you should carry out or commission your own inspection of the property. Copyright @ BleuPlan