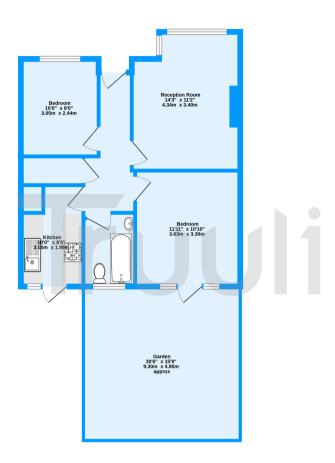

The property is presented to the market with no onward chain.

Ground Floor 542 sq.ft. (50.4 sq.m.) approx.

Brighton Road, Purley, Croydon, CR8

TOTAL FLOOR AREA: 542 sq.ft. (50.4 sq.m.) approx.

Measurements are approximate. Not to scale. Illustrative purposes only
Made with Metropic XG20.