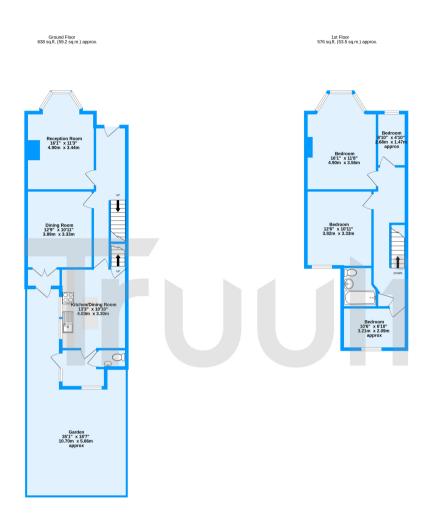

This superb property comprises four bedrooms and an upstairs bathroom. The property also features two inviting reception rooms, perfect for family living or entertaining.

St Saviours Road, Croydon, CR0

TOTAL FLOOR AREA: 1214 sq.ft. (112.8 sq.m.) approx.

Measurements are approximate. Not to scale. Illustrative purposes only