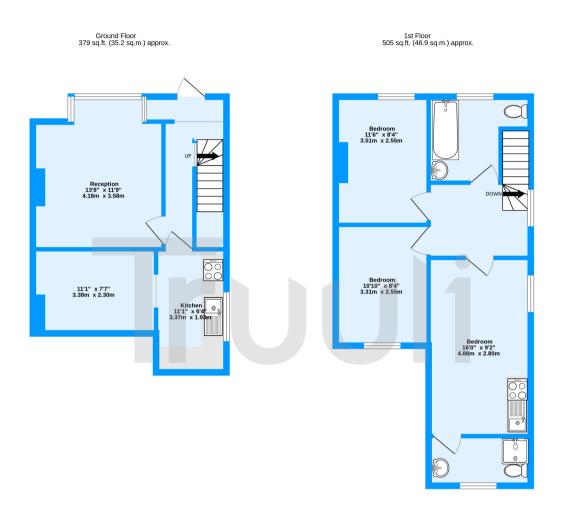

Parchmore Road, Thornton Heath, CR7

TOTAL FLOOR AREA: 884 sq.ft. (82.1 sq.m.) approx.

Measurements are approximate. Not to scale. Illustrative purposes only