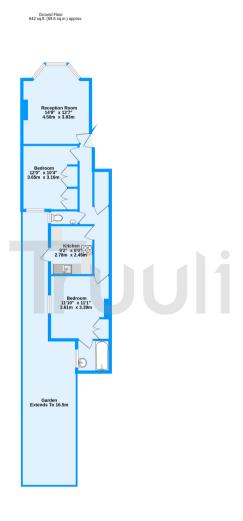

Queen Mary's Road, London, SE19

TOTAL FLOOR AREA: 642 sq.ft. (59.6 sq.m.) approx.

Measurements are approximate. Not to scale. Illustrative purposes only