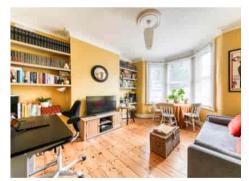

Step inside to discover a beautifully presented living space, the bright and airy living room is complemented by large windows that flood the space with natural light, creating a warm and welcoming ambience.