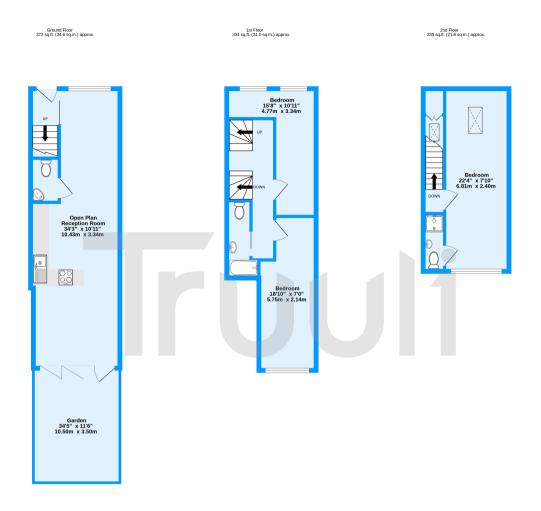

Princess Road, Croydon, CR0

TOTAL FLOOR AREA: 941 sq.ft. (87.4 sq.m.) approx.

Measurements are approximate. Not to scale. Illustrative purposes only Made with Metopic ©2020.