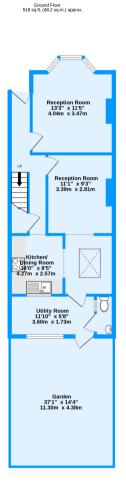

## Pawsons Road, Croydon, Surrey, CR0 2QF

£400,000

Situated in a sought-after location is this charming mid-terrace home with two bedrooms. The property's kitchen/dining area is open to the second reception and is bright and roomy, making it the ideal space for entertaining. The main reception area faces the front of the property, along with a utility room with a washing machine and a downstairs bathroom.

Pawsons Road, Thornton Heath, CR0

TOTAL FLOOR AREA: 895 sq.ft. (83.1 sq.m.) approx.
Measurements are approximate. Not to scale. Illustrative purposes only