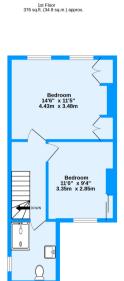

## Pawsons Road, Croydon, Surrey, CR0 2QF

£400,000

Situated in a sought-after location is this charming mid-terrace home with two bedrooms. The property's kitchen/dining area is open to the second reception and is bright and roomy, making it the ideal space for entertaining. The main reception area faces the front of the property, along with a utility room with a washing machine and a downstairs bathroom.

Pawsons Road, Thornton Heath, CR0

TOTAL FLOOR AREA: 895 sq.ft. (83.1 sq.m.) approx.
Measurements are approximate. Not to scale. Illustrative purposes only