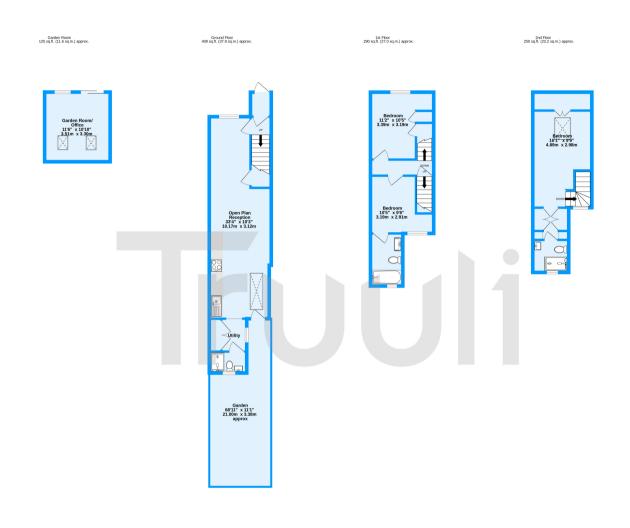

Canterbury Road, Croydon, CR0

TOTAL FLOOR AREA: 1073 sq.ft. (99.7 sq.m.) approx.
Measurements are approximate. Not to scale. Illustrative purposes only
Made with Metropix 62020.