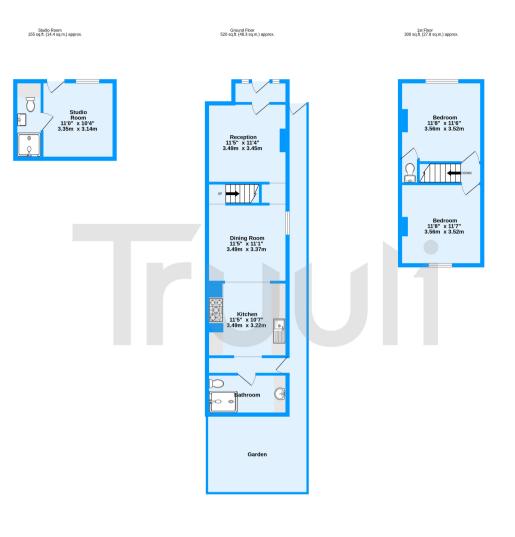

## £425,000 Freehold

An exciting opportunity to purchase a two-bedroom house with a drive for two cars and an annexe on Gloucester Road!

Gloucester Road, Croydon, CR0 TOTAL FLOOR AREA: 975 sq.ft. (90.6 sq.m.) approx. Measurements are approximate. Not to scale. Illustrative purposes only Made with Metropic #2020