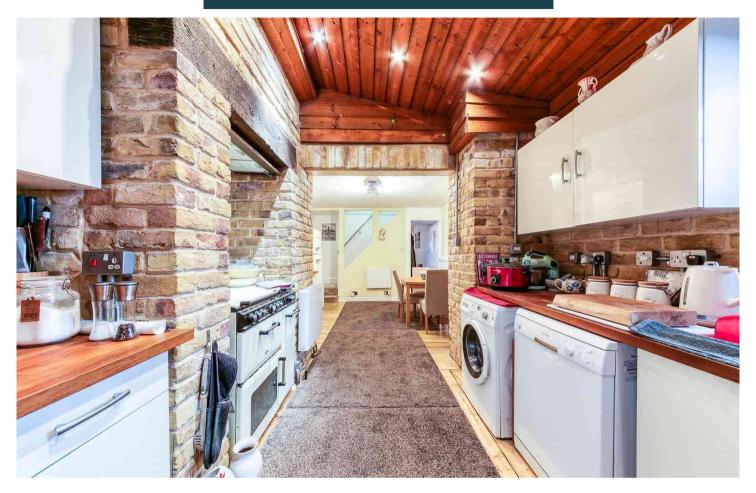

## Truuli

Gloucester Road, Croydon, Surrey, CR0 2DB £425,000 Freehold

- Bathroom with walk-in shower
- Two double bedrooms
- Side access to the property and annexe
- Recently installed separate annexe with a bathroom
- Exposed brick kitchen
- Popular location

## £425,000 Freehold

An exciting opportunity to purchase a two-bedroom house with a drive for two cars and an annexe on Gloucester Road!

Gloucester Road, Croydon, CR0 TOTAL FLOOR AREA: 975 sq.ft. (90.6 sq.m.) approx. Measurements are approximate. Not to scale. Illustrative purposes only Made with Metropic #2020