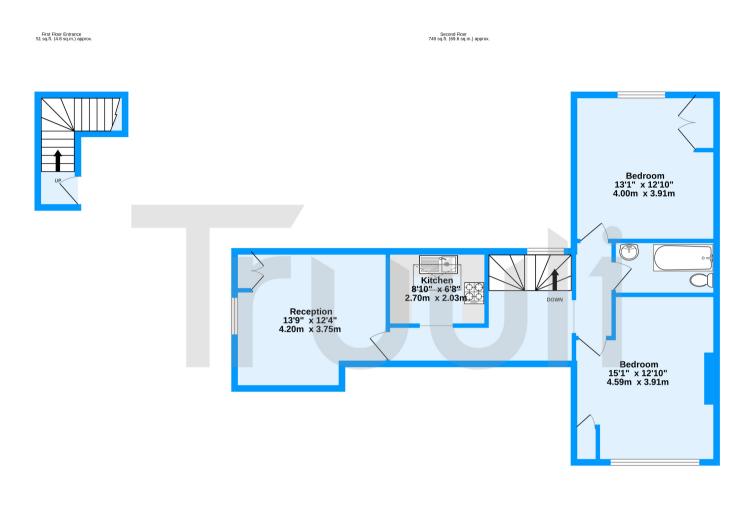

Friends Road, Croydon, CR0 TOTAL FLOOR AREA : 800 sq.ft. (74.3 sq.m.) approx. Measurements are approximate. Not to scale. Illustrative purposes only Made with Metropix ©2024