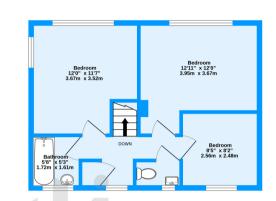

Ground Floor 437 sq.ft. (40.6 sq.m.) approx.

1st Floor 432 sq.ft. (40.1 sq.m.) approx.

Princess Road, Croydon, CR0

TOTAL FLOOR AREA : 868 sq.ft. (80.7 sq.m.) approx.

Measurements are approximate. Not to scale. Illustrative purposes only

Made with Metropix ©2024