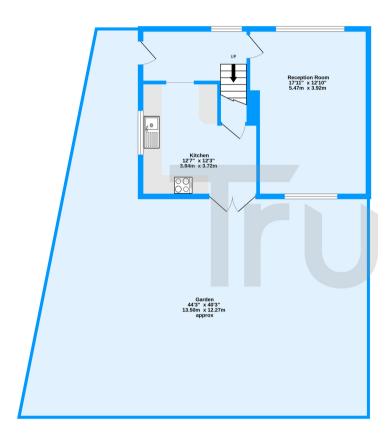

Ground Floor 437 sq.ft. (40.6 sq.m.) approx.

1st Floor 432 sq.ft. (40.1 sq.m.) approx.

Princess Road, Croydon, CR0

TOTAL FLOOR AREA : 868 sq.ft. (80.7 sq.m.) approx.

Measurements are approximate. Not to scale. Illustrative purposes only

Made with Metropix ©2024