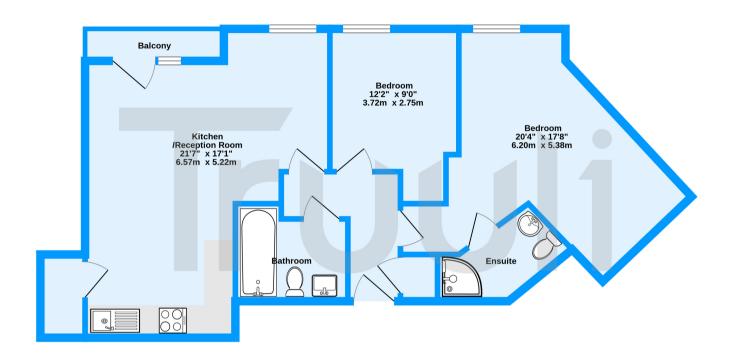

Newgate, Croydon, Surrey, CR0 2FB

£325,000 Leasehold

- Two double bedrooms
- Gated development
- 24 hour concierge
- Underground parking space

- Two bathrooms
- Open plan living room with storage
- Private balcony
- No onward chain

## £325,000 Leasehold

Set on the third floor of the popular development 'The Island,' this spacious two-bedroom, two-bathroom with a private balcony is offered to the market with no onward chain.

The Island is located at the start of St James's Road, Whitehorse Road, Lower Addiscombe Road and Wellesley Road, spoiling you with an array of choices for transport options and amenities.

Third Floor 728 sq.ft. (67.6 sq.m.) approx.

Newgate, Croydon, CR0

TOTAL FLOOR AREA: 728 sq.ft. (67.6 sq.m.) approx.

Measurements are approximate. Not to scale. Illustrative purposes only
Made with Metropix ©2023