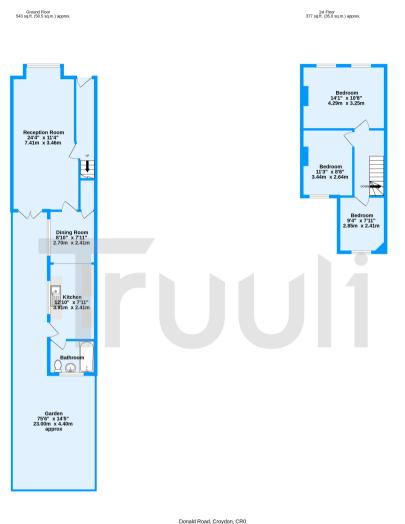

Donald Road, Croydon, CR0 TOTAL FLOOR AREA : 920 sq.ft. (85.5 sq.m.) approx. Measurements are approximate. Not to scale. Illustrative purposes only Made with Metropic #2024