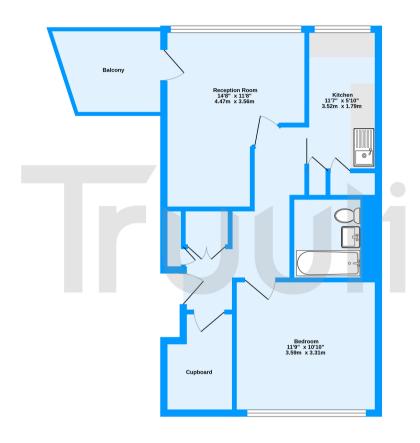

88 Illingworth Close, Mitcham, Surrey, CR4 3QH

£230,000 Leasehold

- No Onward Chain
- Quiet Residential Close
- 2nd Floor Flat
- Spacious Reception Room

- Double Bedroom
- Kitchen
- Viewings Are a Must
- Balcony off of the living room

## 88 Illingworth Close, Mitcham, Surrey, CR4 3QH

£230,000 Leasehold

In need of updating and modernisation, the flat presents a blank canvas for those ready to transform it into a stylish and comfortable living space. Perfect for first-time buyers, DIY enthusiasts, or investors seeking potential, this property is full of possibilities.

Second Floor 534 sq.ft. (49.6 sq.m.) approx.

Illingsworth Close, Mitcham, CR4

TOTAL FLOOR AREA: 534 sq.ft. (49.6 sq.m.) approx.

Measurements are approximate. Not to scale. Illustrative purposes only
Made with Metropic XC202.