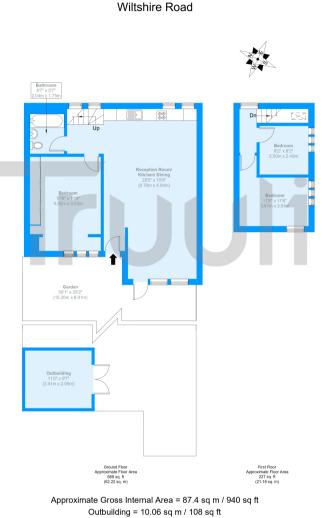

Total = 97.46 sq m / 1049 sq ft

The Floor plan is not to scale and measurements and areas shown are approximate and therefore should be used for illustrative purposes only. The plan has been prepared in accordance with the RICS code of Measuring Practice and whilst we have confidence in the information produced it must not be relied on. Maximum lengths and widths are represented on the floor plan. If there is any aspect of particular importance, you should carry out or commission your own inspection of the property. Copyright @ BleuPlan