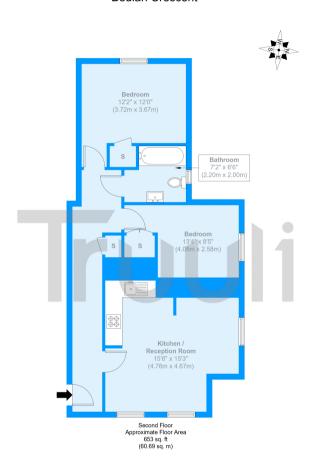

## **Beulah Crescent**

Approximate Gross Internal Area = 60.69 sq m / 653 sq ft

The Floor plan is not to scale and measurements and areas shown are approximate and therefore should be used for illustrative purposes only. The plan has been prepared in accordance with the RICS code of Measuring Practice and whilst we have confidence in the information produced it must not be relied on. Maximum lengths and widths are represented on the floor plan. If there is any aspect of particular importance, you should carry out or commission your own inspection of the property.

Copyright @ BleuPlan