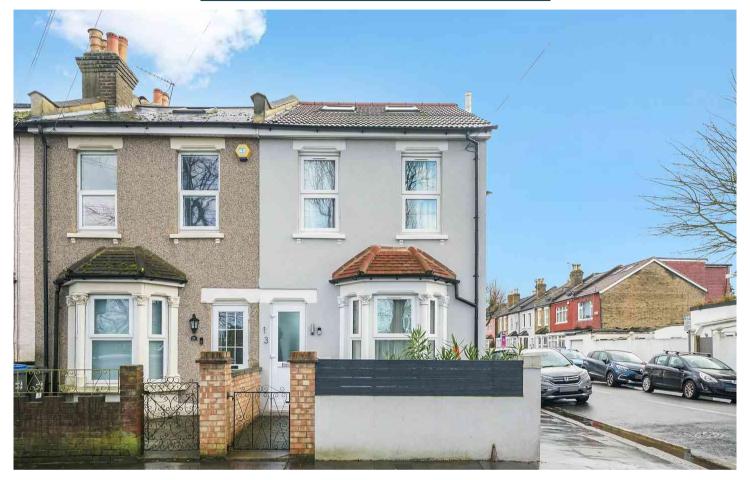

Meadow View Road, Thornton Heath, Surrey, CR7 7HA

£600,000 Freehold

- Superb end of terrace home
- Fully and extensively refurbished
- Arranged over three floors
- Ensuite to master bedroom

- Beautiful dual aspect kitchen with island & lounge space
- Private gardens
- Garage
- No onward chain

## £600,000 Freehold

Come along to view this superb, fully refurbished and extended end-of-terrace Victorian home—one you'll be proud to own—situated in the heart of Thornton Heath. This stunning property stands out with its stylish kerb appeal, nestled on a charming residential road in this vibrant neighbourhood.