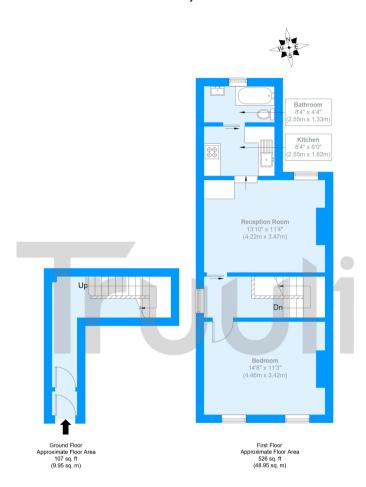

## Westbury Road

Approximate Gross Internal Area = 58.9 sq m / 634 sq ft

The Floor plan is not to scale and measurements and areas shown are approximate and therefore should be used for illustrative purposes only. The plan has been prepared in accordance with the RICS code of Measuring Practice and whilst we have confidence in the information produced it must not be relied on. Maximum lengths and widths are represented on the floor plan. If there is any aspect of particular importance, you should carry out or commission your own inspection of the property.