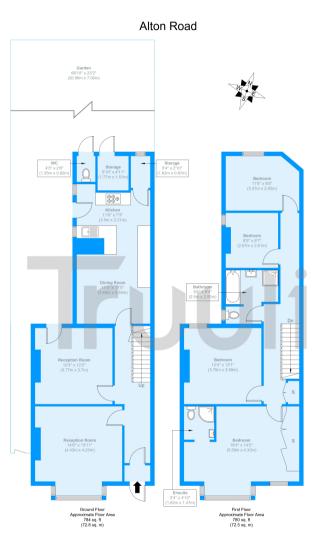

What I'll miss the most is the ease of living here—being able to buy anything I need locally has been a huge advantage."

Approximate Gross Internal Area = 145.3 sq m / 1564 sq ft

The Floor plan is not to scale and measurements and areas shown are approximate and therefore should be used for illustrative purposes only. The plan has been prepared in accordance with the RICS code of Measuring Practice and whilst we have confidence in the information produced it must not be relied on. Maximum lengths and widths are represented on the floor plan. If there is any aspect of particular importance, you should carry out or commission your own inspection of the property.

Copyright @ BleuPlan