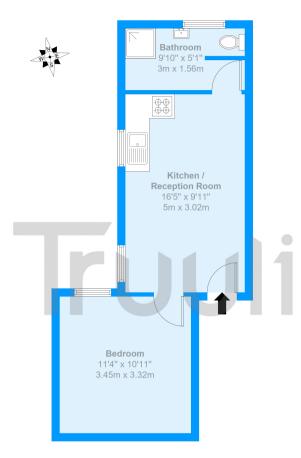

## Canterbury Road

First Floor Approximate Floor Area 341 sq. ft (31.7 sq. m)

Approximate Gross Internal Area = 31.7 sq m / 341 sq ft

The Floor plan is not to scale and measurements and areas shown are approximate and therefore should be used for illustrative purposes only. The plan has been prepared in accordance with the RICS code of Measuring Practice and whilst we have confidence in the information produced it must not be relied on. Maximum lengths and widths are represented on the floor plan. If there is any aspect of particular importance, you should carry out or commission your own inspection of the property.