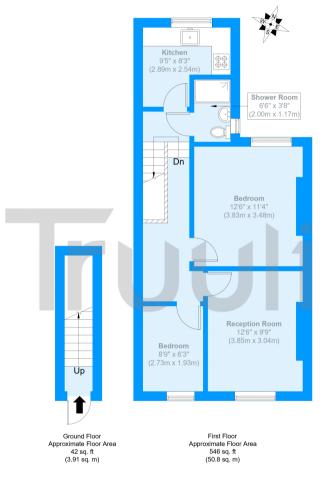

## Carmichael Road

Approximate Gross Internal Area = 54.71 sq m / 588 sq ft

The Floor plan is not to scale and measurements and areas shown are approximate and therefore should be used for illustrative purposes only. The plan has been prepared in accordance with the RICS code of Measuring Practice and whilst we have confidence in the information produced it must not be releid on. Maximum lengths and widths are represented on the floor plan. If there is any aspect of particular importance, you should carry out or commission your own inspection of the property. Copyright @ BleuPlan